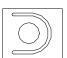

# Fasteners That Are Required:

#10-32 x 5/8" Phillips Pan Head Screw w/Nylon Washer

black nylon spacer

| Parts List |                   |      |
|------------|-------------------|------|
| Item       | Description       | Qty. |
| 1          | 10-32 x 5/8 screw | 6    |
| 2          | Nylon Spacer      | 6    |
| 3,         | 10-32 Clip-Nut    | 6    |
| 4          | Bracket           | 6    |
| 5          | Hook & loop strip | 6    |

#10-32 Clip Nut

Bracket

Hook & loop strip